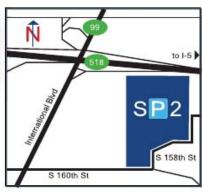

## Directions from I-5 and I-405

Take 518 West to Hwy 99
Exit South on Hwy 99
(International Blvd)
Turn Left on S. 160th St.
Turn Left on S 158th St

Visit us today on the web at www.shuttlepark2.com

3610 S. 158th St. For more information, please call 206-242-5432 or Toll-Free at 800-815-9699